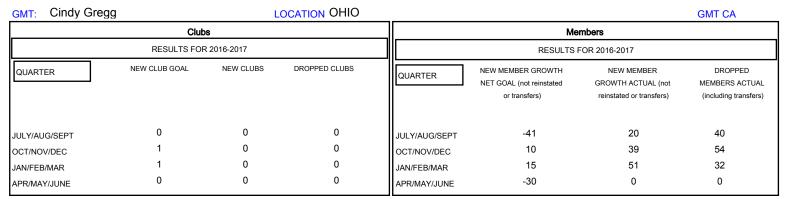

## MONTHLY MEMBERSHIP PROGRESS REPORT

## District 13 OH6

Results as of: 3/31/2017







| DROPPED CLUBS: 0  DROPPED MEMBERS |          | 35 CLUBS OF 65 ADDED 1 OR MORE NEW MEMBERS | GENDER DISTRIB  MALE  FEMALE       | 1,397 (73.80%)<br>496 (26.20%) |     |
|-----------------------------------|----------|--------------------------------------------|------------------------------------|--------------------------------|-----|
| DECEASED                          | 24       | CLICK HERE FOR CUMULATIVE MEMBERSHIP DATA  | TOTAL FAMILY UNIT MEMBERS          |                                | 405 |
| CLUB CANCELLED OTHER              | 0<br>102 |                                            | FAMILY MEMBERS PAYING HALF 20 DUES |                                | 208 |
| TOTAL                             | 126      |                                            |