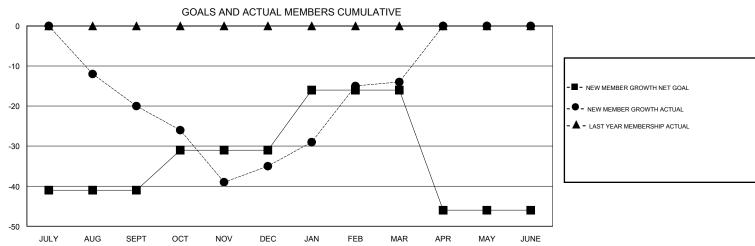

## MONTHLY MEMBERSHIP PROGRESS REPORT

## District 13 OH6

Results as of: 3/31/2017







| DROPPED CLUBS: 0  DROPPED MEMBERS |          | 35 CLUBS OF 65 ADDED 1 OR MORE NEW MEMBERS | GENDER DISTRIB  MALE  FEMALE       | 1,397 (73.80%)<br>496 (26.20%) |     |
|-----------------------------------|----------|--------------------------------------------|------------------------------------|--------------------------------|-----|
| DECEASED                          | 24       | CLICK HERE FOR CUMULATIVE MEMBERSHIP DATA  | TOTAL FAMILY UNIT MEMBERS          |                                | 405 |
| CLUB CANCELLED OTHER              | 0<br>102 |                                            | FAMILY MEMBERS PAYING HALF 20 DUES |                                | 208 |
| TOTAL                             | 126      |                                            |